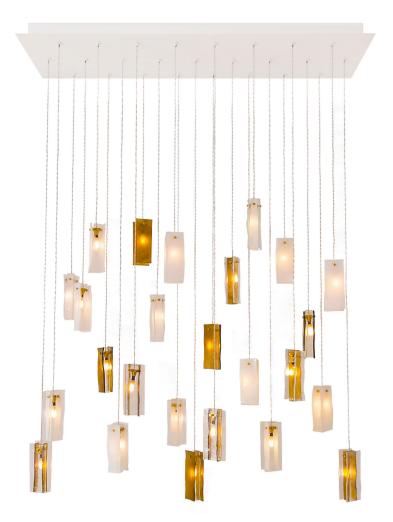

#### DESCRIPTION

The 25 White and Amber Mini Drop pendants are crafted with 4 hand made glass penals powered by a dimmable LED bulb. Staggered down from a rectangular ceiling base. Great contemporary lighting for residential and commercial spaces - staircase, dining table, entrance hall, coffee table, bed side, reception or lobby.

#### Pendant Colour

Amber with Clear (5x units), Clear with Amber (6x units), White with Clear (8x units), Clear with White (6x unit)

#### Pendant Size

2"W x 1"D x 5"H