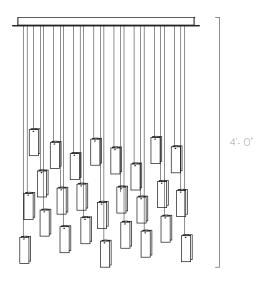

# WHITE & AMBER MINI DROPS

# 25 PENDANTS RECTANGULAR CHANDELIER







#### DESCRIPTION

The 25 White and Amber Mini Drop pendants are crafted with 4 hand made glass penals powered by a dimmable LED bulb. Staggered down from a rectangular ceiling base. Great contemporary lighting for residential and commercial spaces - staircase, dining table, entrance hall, coffee table, bed side, reception or lobby.

#### **TECHINCAL SPECIFICATIONS**

## Designed by

AM Studio Team

#### Category

Pendant Chandelier

#### Canopy Finish

Powder coated metal in Flat White/ Sparkle Silver

## Canopy Size

36"L x 12"W x 1.5"H

#### Pendant Colour

Amber with Clear (5x units), Clear with Amber (6x units), White with Clear (8x units), Clear with White (6x unit)

#### Pendant Size

2"W x 1"D x 5"H

#### Total Drop

4'H + 2' extra wire for adjustment

Dimmable G4 LED - 12V - 2W