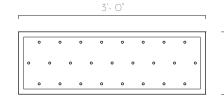

# WHITE & AMBER MINI DROPS

# 25 PENDANTS RECTANGULAR CHANDELIER







#### DESCRIPTION

The 25 White and Amber Mini Drop pendants are crafted with 4 hand made glass penals powered by a dimmable LED bulb. Staggered down from a rectangular ceiling base. Great contemporary lighting for residential and commercial spaces - staircase, dining table, entrance hall, coffee table, bed side, reception or lobby.

#### **TECHINCAL SPECIFICATIONS**

## Designed by

AM Studio Team

#### Category

Pendant Chandelier

#### Canopy Finish

Powder coated metal in Flat White/ Sparkle Silver

## Canopy Size

36"L x 12"W x 1.5"H

#### Pendant Colour

Amber with Clear (5x units), Clear with Amber (6x units), White with Clear (8x units), Clear with White (6x unit)

#### Pendant Size

2"W x 1"D x 5"H

#### Total Drop

4'H + 2' extra wire for adjustment

Dimmable G4 LED - 12V - 2W